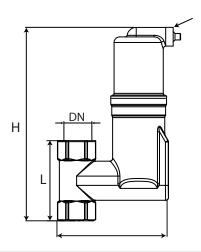

### **6-Technical Parameters**

|        | Connection DN | H (mm) | L (mm) | h (mm) | e (inch) | Weights (kg) | Max.Flow (L/s) | Max.Flow<br>(m3/h) |
|--------|---------------|--------|--------|--------|----------|--------------|----------------|--------------------|
| SV-D-D | 1"            | 208    | 86     | 165,2  | 1"       | 1,870        | 0,86           | 3,10               |