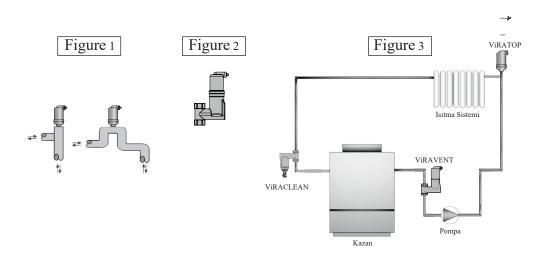

### **VIRACLEAN**

- Drain down the heating system.
- Fit the ViraClean preferably on the boiler return pipe work as near to the boiler as possible. Ensure the ViraClean is positioned vertically (see drawings)
- Fit the supplied drain valve to the bottom of the ViraClean: Ensure PFTE tape or a suitable sealing paste is applied to the thread on the drain valve: Shut off the valve using the safety cap as the valve key, then screw the safety cap back on to the drain valve.
  - The drain valve can be used to drain the system.
  - Make sure that the drain valve is always accessible.
  - Drain the ViraClean regularly; once a year is recommended.
  - Important: Never use the drain valve as a filling valve.