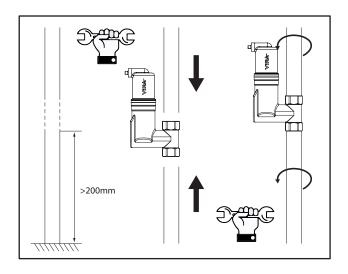

### **VIRACLEAN**

- Drain down the heating system.
- Fit the ViraClean preferably on the boiler return pipe work as near to the boiler as possible. Ensure the ViraClean is positioned vertically (see drawings)
- Fit the supplied drain valve to the bottom of the ViraClean: Ensure PFTE tape or a suitable sealing paste is applied to the thread on the drain valve: Shut off the valve using the safety cap as the valve key, then screw the safety cap back on to the drain valve.
  - The drain valve can be used to drain the system.
  - Make sure that the drain valve is always accessible.
  - Drain the ViraClean regularly; once a year is recommended.
  - Important: Never use the drain valve as a filling valve.