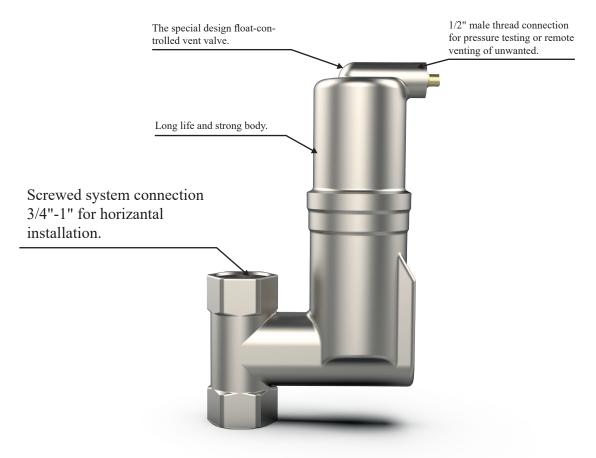

# 4.1-Main Functions and Functioning Parts Of Your Products

SMARTVENT: Your product is designed to as a dirt separator.

### **VIRACLEAN**

- Drain down the heating system.
- Fit the ViraClean preferably on the boiler return pipe work as near to the boiler as possible. Ensure the ViraClean is positioned vertically (see drawings)
- Fit the supplied drain valve to the bottom of the ViraClean: Ensure PFTE tape or a suitable sealing paste is applied to the thread on the drain valve: Shut off the valve using the safety cap as the valve key, then screw the safety cap back on to the drain valve.
  - The drain valve can be used to drain the system.
  - Make sure that the drain valve is always accessible.
  - Drain the ViraClean regularly; once a year is recommended.
  - Important: Never use the drain valve as a filling valve.