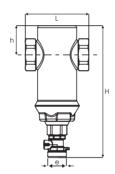

# 6-Technical Parameters

| TYPE   |       | Н   |    | L   | R  |      | Weight |
|--------|-------|-----|----|-----|----|------|--------|
|        |       | mm  | mm | mm  | mm | inch | kg     |
| SD-D-Y | 3/4"  | 194 | 28 | 86  | -  | 1/2" | 0,94   |
| SD-D-Y | 1"    | 194 | 40 | 85  | -  | 1/2" | 0,87   |
| SD-D-Y | 11/4" | 179 | 40 | 86  | -  | 1/2" | 0,90   |
| SD-D-Y | 11/2" | 208 | 50 | 86  | -  | 1/2" | 1,15   |
| SD-D-Y | 2"    | 214 | 52 | 100 | -  | 1/2" | 1,30   |

Note: Vira A.S. reserves the right to modify dimensions, material and design without warning.

Working Pressure : 0-10 bar

Working Temperature : 0-110 °C

Body : Nickel

Float : Polypropylene

Filters : Stainless Steel