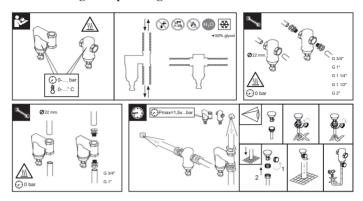

# 1-General Warnings

- ▲ It can be used for water and water/glycol mixtures (max. %50)
- ▲ Installation and maintanence may only be carried out by a quallified installer
- ▲ Incorrect installation or incompetent use or repairs may render the guarantee invalid.
- **A** Your product is designed to separete air and/or dirt separators and/or hydraulic balancing tank. So, it must be connected to a heating/cooling system compliant with its power and performance.
- ▲ Touching the product in operation may cause burn.
- ▲ Always contact your installer in case of malfunction
- ▲ Not suited for outdoor use
- ▲ Damage or loses resulting from failures are not included in the guarantee.
- ▲ Guarantee is two years after the date of purchase.

# 2-Safety Precautions

- Do not use your product for the purposes it is not desingned for.
- Do not use your product for drinking water, oil and dangerous or inflammable subtances.
- ◆ When working on the ViRATOP, ViRAVENT and ViRACLEAN always ensure there is no pressure in the installation and let it cool down.
- Do not use the drain valve for (re) filling Smarttrap.
- Do not use the air drain valve for filling Smartvent.

#### VIRACLEAN

- ViRACLEAN dirt separator should always be installed before equipment that needs for example boilers, chillers, controll valves, pumps.
- Also in heating and colling systems the unit must be located in the return.
- Should be mounted with the body vertical and drain valve is at the bottom. (Figure 3)
- Draining dirt and floating pollutions from ViRACLEAN can be only carried out by a qualified installer as below:
  - · Draining water may be hot.
  - Unscrewed and remove the safety plug and use the back of the plug as a handle to open the drain valve for a short period.
  - After no dirt is drained off anymore, shut off the valve.
  - Then make sure to fit the safety plug.
  - After draining the dirt separator, check the pressure of the system and refill if necessary.

# **ViRACLEAN Mounting and operading instruction**