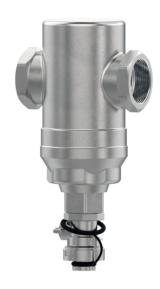

# 4.1-Main Functions and Functioning Parts Of Your Products

ViRACLEAN: Your product is designed to as a dirt separator.

#### VIRACLEAN

- ViRACLEAN dirt separator should always be installed before equipment that needs for example boilers, chillers, controll valves, pumps.
- Also in heating and colling systems the unit must be located in the return.
- Should be mounted with the body vertical and drain valve is at the bottom. (Figure 3)
- Draining dirt and floating pollutions from ViRACLEAN can be only carried out by a qualified installer as below:
  - · Draining water may be hot.
  - Unscrewed and remove the safety plug and use the back of the plug as a handle to open the drain valve for a short period.
  - After no dirt is drained off anymore, shut off the valve.
  - Then make sure to fit the safety plug.
  - After draining the dirt separator, check the pressure of the system and refill if necessary.