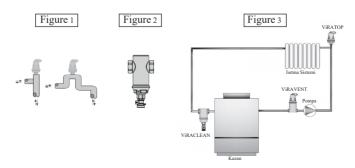

#### VIRACLEAN

- ViRACLEAN dirt separator should always be installed before equipment that needs for example boilers, chillers, controll valves, pumps.
- Also in heating and colling systems the unit must be located in the return.
- Should be mounted with the body vertical and drain valve is at the bottom. (Figure 3)
- Draining dirt and floating pollutions from ViRACLEAN can be only carried out by a qualified installer as below:
  - · Draining water may be hot.
  - Unscrewed and remove the safety plug and use the back of the plug as a handle to open the drain valve for a short period.
  - After no dirt is drained off anymore, shut off the valve.
  - Then make sure to fit the safety plug.
  - After draining the dirt separator, check the pressure of the system and refill if necessary.