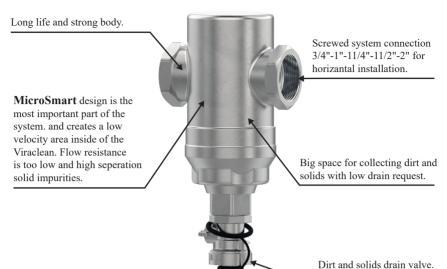

# 4.1-Main Functions and Functioning Parts Of Your Products

ViRACLEAN: Your product is designed to as a dirt separator.

#### VIRACLEAN

- ViRACLEAN dirt separator should always be installed before equipment that needs for example boilers, chillers, controll valves, pumps.
- Also in heating and colling systems the unit must be located in the return.
- Should be mounted with the body vertical and drain valve is at the bottom. (Figure 3)
- Draining dirt and floating pollutions from ViRACLEAN can be only carried out by a qualified installer as below:
  - · Draining water may be hot.
  - Unscrewed and remove the safety plug and use the back of the plug as a handle to open the drain valve for a short period.
  - After no dirt is drained off anymore, shut off the valve.
  - Then make sure to fit the safety plug.
  - After draining the dirt separator, check the pressure of the system and refill if necessary.